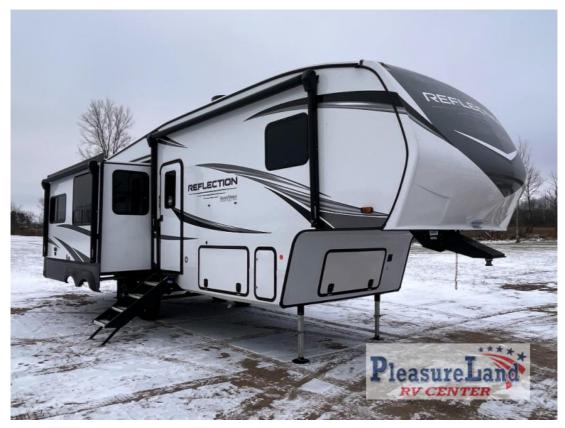

## Description

Grand Design Reflection fifth wheel 303RLS highlights: Rear Tri-Fold Sofa Queen Bed Kitchen Island 16 Cu. Ft. 12V Refrigerator Whether you travel for pleasure or work, you will love the spacious main living and kitchen area with a rear tri-fold sofa that doubles as extra sleeping s...