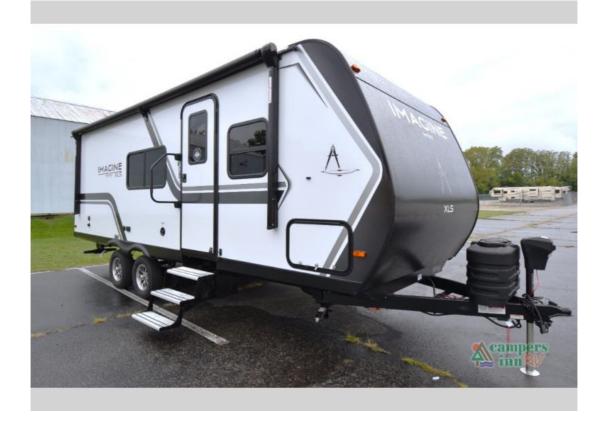

## **Description**

Grand Design Imagine XLS travel trailer 22MLE highlights: Queen Bed Theatre Seating Booth Dinette Unobstructed Pass-Through This Imagine XLS travel trailer has theater seating and a booth dinette that you can use any time you need a little break from the outdoors. If you want to co...