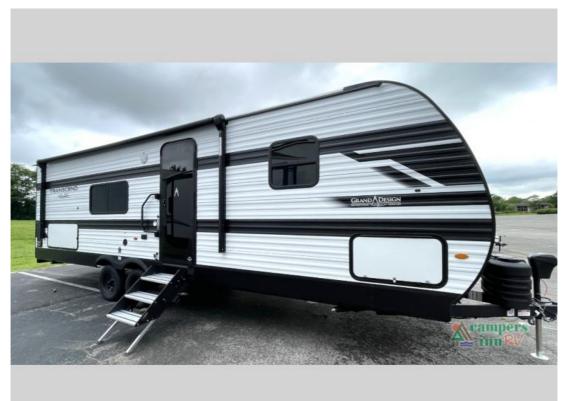

## Description

Grand Design Transcend Xplor travel trailer 26BHX highlights: Double-Size Bunk Beds with Curtains Booth Dinette Entry Counter with Shoe Storage Queen Bed 60" Roll Over Sofa Camping with your larger family or when you want to take along a few extra friends is easy with this trailer...