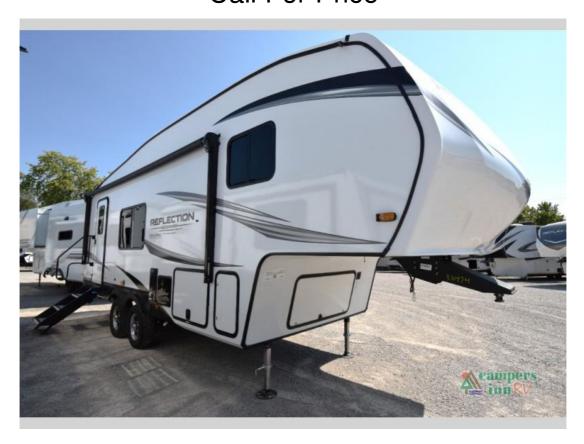

## **Description**

Grand Design Reflection 100 Series fifth wheel 22RK highlights: 40" LED TV on Swivel Full Bath Theater Seating Slide Out Unobstructed Pass-Thru Storage Queen Bed This rear kitchen fifth wheel is sure to meet all of your camping needs! Since the exterior length is only 26' 11", you...