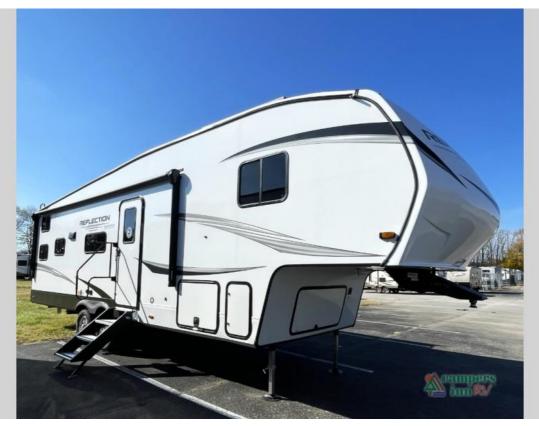

## Description

Grand Design Reflection 100 Series fifth wheel 27BH highlights: Double-Size Bunks 10 Cu. Ft. 12V Refrigerator Front Private Bedroom 20' "One Touch" Electric Awning Camping with friends and family just got a whole lot easier in this fifth wheel with double-size bunks and a front pri...