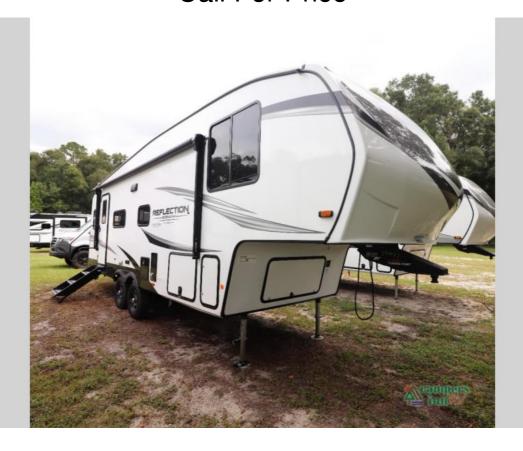

## NEW 2025 Grand Design Reflection 150 Series Call For Price

## **Description**

Grand Design Reflection 150 Series fifth wheel 260RD highlights: U-Shaped Lounge Theatre Seating Countertop Extension 40" LED HDTV Heated Pass-Through Storage Feel right at home in this Reflection 150 Series with a private bedroom that includes a walk-around queen bed with storage...