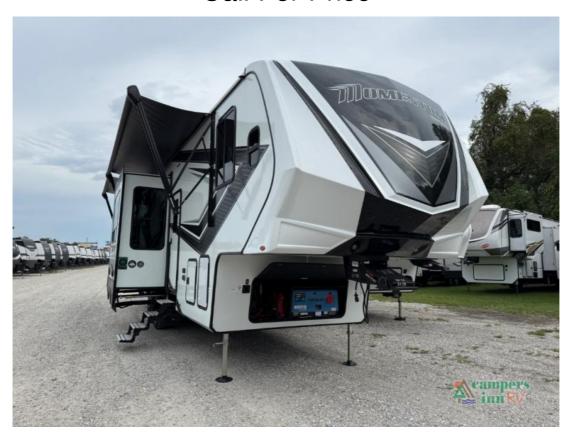

## NEW 2025 Grand Design Momentum G-Class Call For Price

## **Description**

Grand Design Momentum G-Class toy hauler 320G highlights: 11' Separate Garage Bath and a Half Loft Fireplace Private Bedroom Fuel Station Are you looking forward to arriving at your destination, unloading your toys from an 11' separate garage, and heading out to the dunes? You ca...