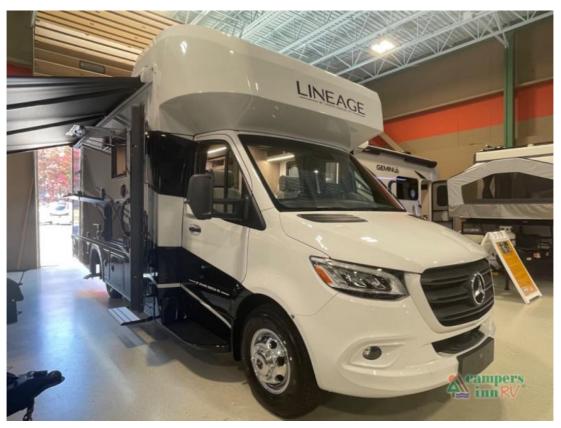

## NEW 2025 Grand Design Lineage \$214,523

## Description

Grand Design Lineage Class C diesel motorhome 25FW highlights: Full-Wall Slide 16' Awning Full Bath Power Theater Seating Pantry Experience the Ultimate Adventure with the New 2025 Grand Design Lineage 25FW Class C Diesel at Campers Inn RV! Get ready to embark on unforgettable jo...