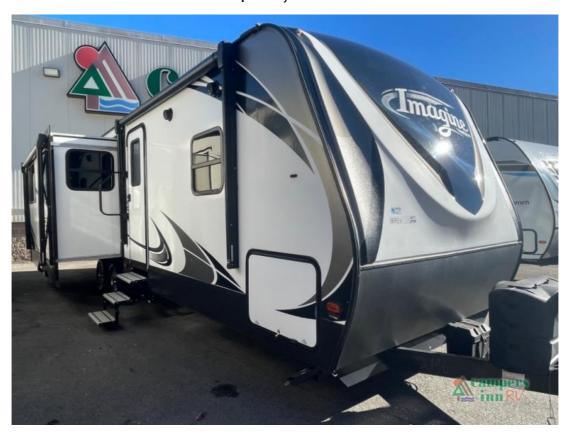

## USED 2017 Grand Design Imagine \$27,990

## **Description**

Imagine yourself camping in this Grand Design Imagine travel trailer model 2950RL. This rear living model offers sleeping for six, a convenient kitchen island, and so much more!Step inside and find a complete bath straight ahead. This is a convenient location from anywhere in the trailer as we...