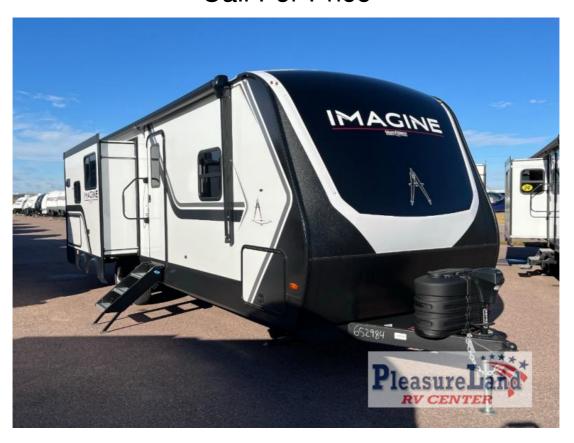

## NEW 2025 Grand Design Imagine Call For Price

## **Description**

Grand Design Imagine travel trailer 2670MK highlights: Desk Kitchen Island Fireplace Pet Dish Outside Griddle and 1.6 Cu. Ft. Refrigerator With this Imagine travel trailer, you can work while you're on the road because it offers you a desk in the main living area. You won't have t...