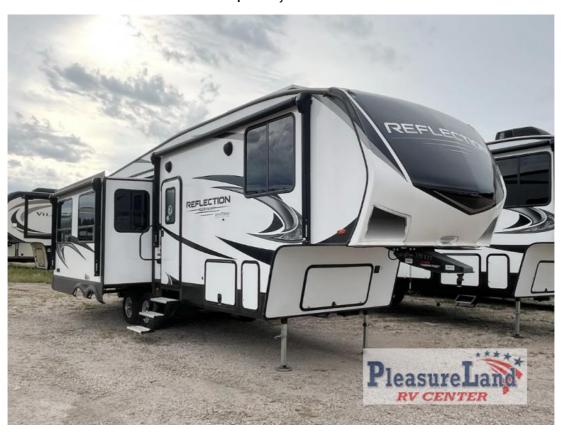

## USED 2022 Grand Design Reflection 150 Series \$46,954

## **Description**

Grand Design Reflection 150 Series fifth wheel 295RL highlights: Theatre Seats Kitchen Island Fireplace Hutch Roof Mounted Solar Panel Heated Pass-Through Storage A Get ready to enjoy everything the campgrounds and surrounding area has to offer when you are Contact setup to camp in this fi...