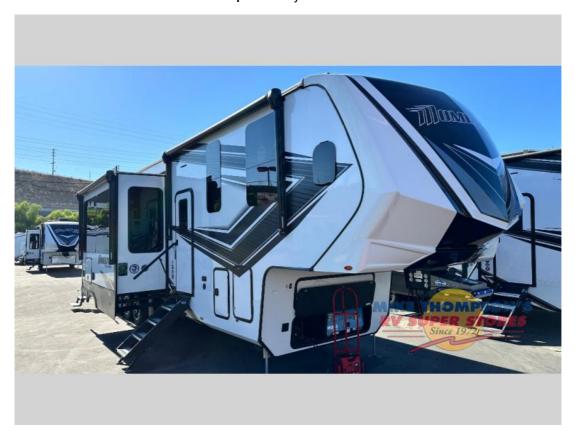

## NEW 2024 Grand Design Momentum M-Class \$129,987

## **Description**

Grand Design Momentum M-Class toy hauler 395MS highlights: 14' Separate Garage L-Shaped Pull-Out Sofa Theatre Seating Free Standing Dinette Dual Entry Doors Universal Docking Station You want a toy hauler to carry your toys to the trails, and you can get an extra living room/bedr...