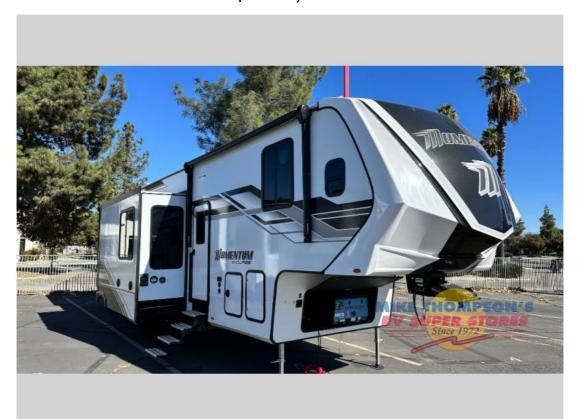

## NEW 2025 Grand Design Momentum G-Class \$134,437

## **Description**

Grand Design Momentum G-Class toy hauler 415G highlights: 14' Separate Garage Fireplace Private Bedroom Fuel Station Dual Entry Doors A 14' separate garage in this toy hauler offers plenty of space for your off-road toys! You will appreciate the convenience of having a full bathro...