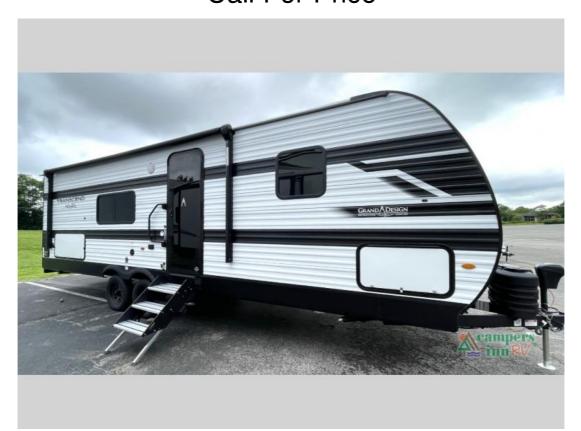

## NEW 2025 Grand Design Transcend Xplor Call For Price

## **Description**

Grand Design Transcend Xplor travel trailer 26BHX highlights: Double-Size Bunk Beds with Curtains Booth Dinette Entry Counter with Shoe Storage Queen Bed 60" Roll Over Sofa Camping with your larger family or when you want to take along a few extra friends is easy with this trailer...