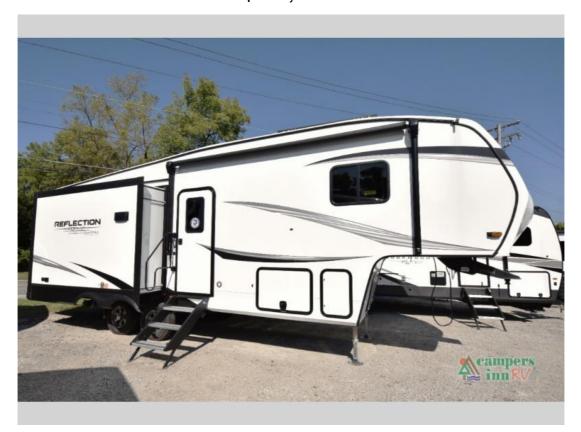

## **Description**

Grand Design Reflection 100 Series fifth wheel 28RL highlights: Kitchen Island Queen Bed 13' "One Touch" Electric Awning Full Bath Front Private Bedroom You'll love the amount of space you have in this fifth wheel thanks to the dual opposing slides in the rear living area/kitchen....