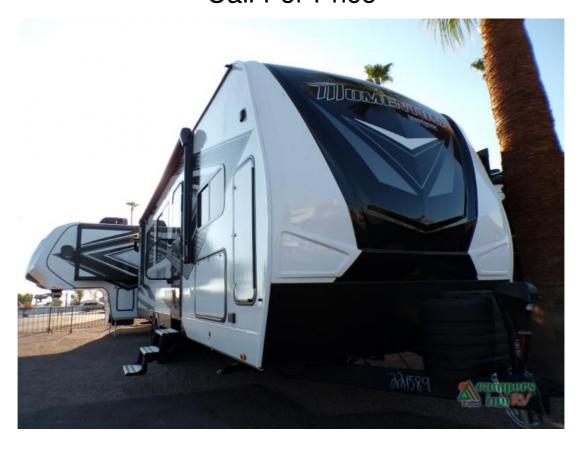

## NEW 2025 Grand Design Momentum G-Class Call For Price

## **Description**

Grand Design Momentum G-Class toy hauler 28G highlights: Three Sofas Master Suite Euro Chairs 16' 6" Garage Outside Kitchen Just imagine you are unloading your toys at your favorite destination from 16' 6" of cargo space in this Momentum G-Class toy hauler. The chef of **Contact** the family ...