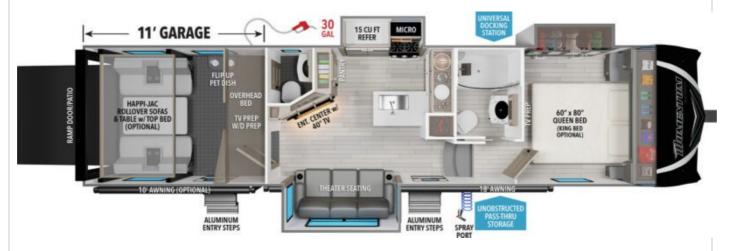

## **Description**

One of a kind living space for you, your family and even your toys! With the best in class insulation you can extend your stay and have fun a whole lot longer! EXTERIOR: Fiberglass exterior, 101" wide body, 11' garage, 17.5" Cooper H-rated tires, 8K axels with ABS drum brakes, Enclosed underbelly, ...