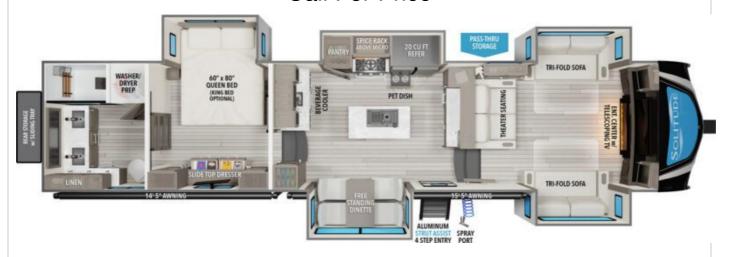

## **Description**

Luxury on wheels! Front living couples coach with no shortage of space for entertaining! EXTERIOR: Fiberglass exterior, Aluminum wheels, 8K Axles with ABSÂ drum brakes, 101" body, Two Power awnings with LED lights, Auto Level, Weather Tek Protection Package, Dual pane frameless windows, Central duct...