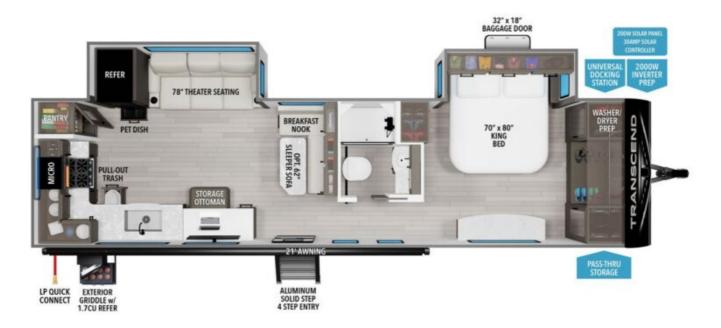

## **Description**

Beautiful rear kitchen couples coach with a bedroom slide, tons of storage and even an outside kitchen! EXTERIOR: Aluminum exterior, 15" tires with aluminum rims, Power awning with LED light bar below, 4-Season Protection package, Outside kitchen with mini fridge and griddle, LP outlet, Power tongue...