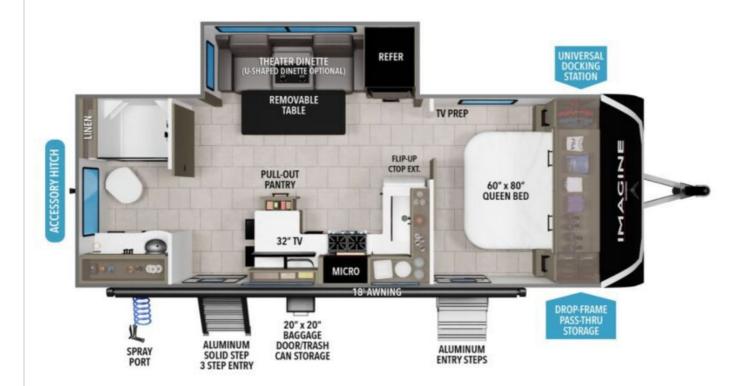

## **Description**

Grand Design never ceases to amaze us! A spacious couples coach with two entrances, private master bedroom, fully functional kitchen and a large rear bath! EXTERIOR: Fiberglass exterior, 15" tires with aluminum rims, Arctic Insulation Package, Power awning with LED lights, Power tongue jack, 20" x ...