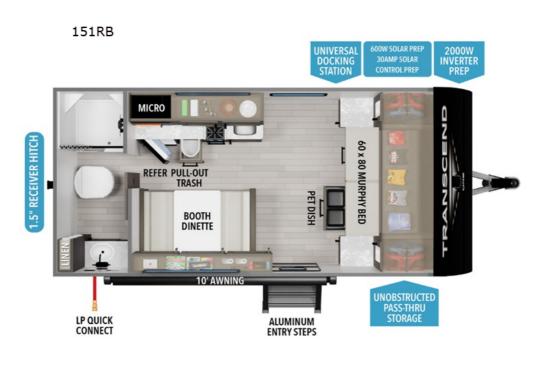

## **GENERAL INFORMATION**

Grand Design Transcend One travel trailer 151RB highlights: Full Rear Bath Exterior LP Quick Connect Universal Docking Station Aluminum Entry Steps This is the perfect couple's trailer with versatile seating and sleeping space! You'll find a queen-size Murphy bed up front with stor...