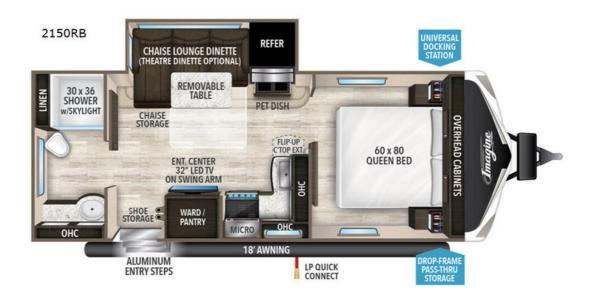

## **Description**

Grand Design Imagine 2150RB travel trailer highlights: Chaise Lounge Dinette Front Bedroom Rear Bath Shoe Storage Pet Dish Drawer The perfect travel trailer for a smaller family, or a couple. This Imagine provides an escape from it all when you head out for a weekend at the RV...