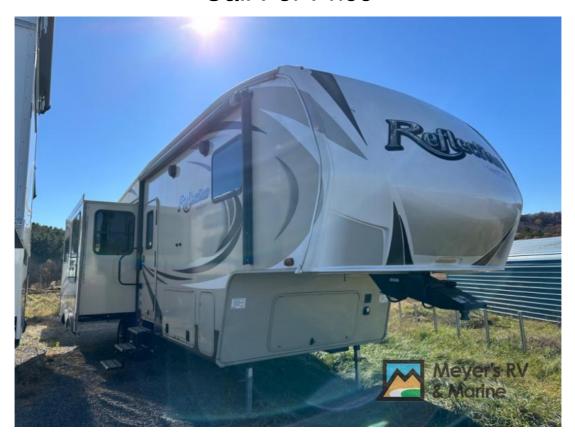

## USED 2016 Grand Design Reflection Call For Price

## **Description**

This Grand Design Reflection mid-sized fifth wheel 303RLS is the perfect weekend camper featuring triple slide outs and a rear living area. Once you step inside you will immediately be impressed with the spaciousness of the living room and kitchen area. With two slide outs the open concept feel...

## **GENERAL INFORMATION**

Manufacturer Grand Design

Model Year 2016

Model Name Reflection
Model Code Reflection