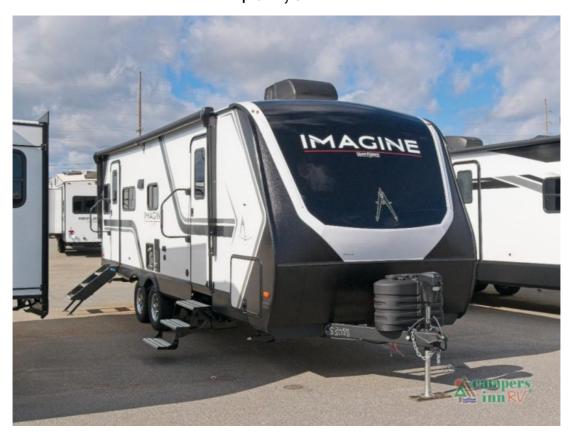

## NEW 2025 Grand Design Imagine \$52,514

## **Description**

Grand Design Imagine travel trailer 2500RL highlights: Walk-Through Bath Dual Entry U-Shaped Dinette Solar Power Inlet Tri-Fold Sofa You will have an amazing amount of fun in this Imagine travel trailer! There is a tri-fold sofa and U-shaped dinette with removable ottoman that you...