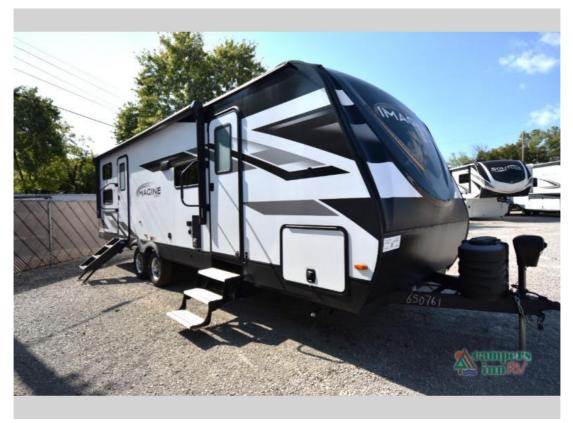

## Description

Grand Design Imagine travel trailer 2800BH highlights: Double-Size Bunks Dual Entry Bike Storage Outside Kitchen Where will you go with this Imagine travel trailer? The possibilities are endless! You can take your family on an exciting excursion because this trailer has enough slee...