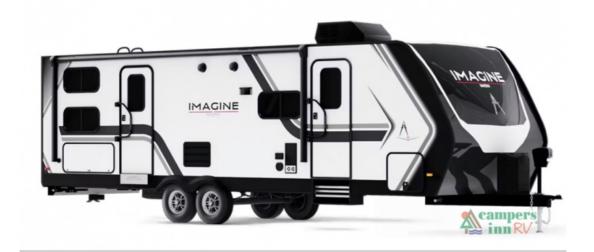

## **Description**

Grand Design Imagine travel trailer 2970RL highlights: Hutch Theater Seating Kitchen Island Fireplace Two Power Awnings This Imagine travel trailer has opposing slides to provide you with ample living space on the interior once you've parked and set up! You can use the tri-fold so...