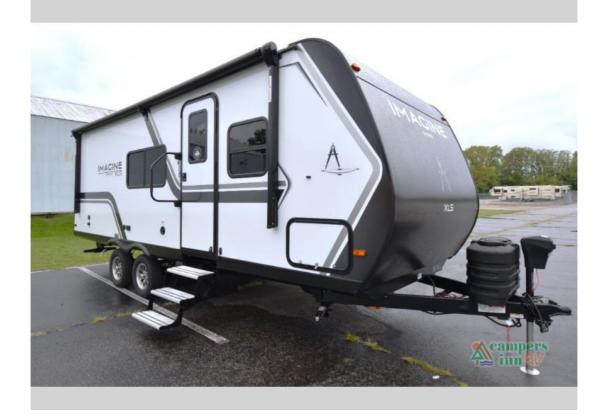

## NEW 2025 Grand Design Imagine XLS \$43,326

## **Description**

Grand Design Imagine XLS 22MLE Travel Trailer: Ultimate Comfort for Your Next Adventure Key Features: Queen-Size Bed for Ultimate Comfort Theater Seating for Relaxation Booth Dinette for Meals & Dinette for Meals & Through Storage for Easy Access Step into the Grand Des...