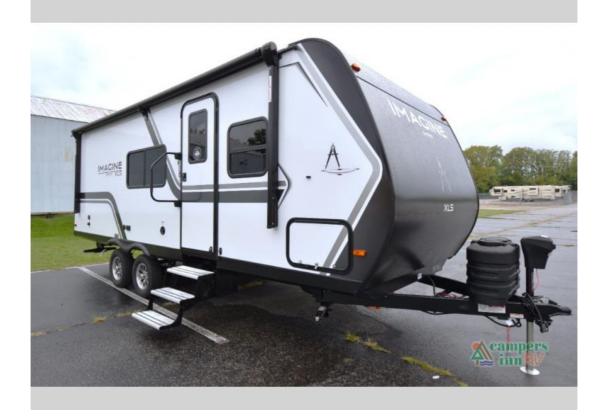

## **Description**

Grand Design Imagine XLS travel trailer 22MLE highlights: Queen Bed Theatre Seating Booth Dinette Unobstructed Pass-Through This Imagine XLS travel trailer has theater seating and a booth dinette that you can use any time you need a little break from the outdoors. If you want to co...