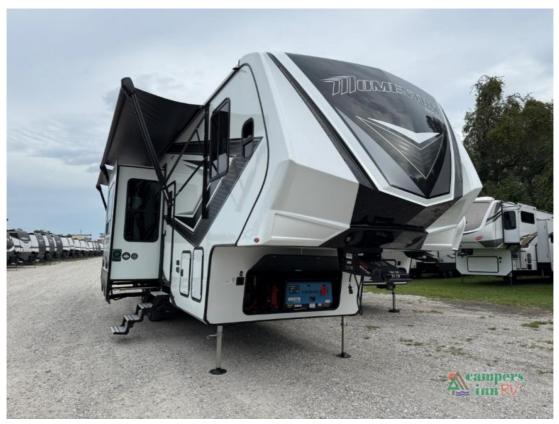

## Description

Grand Design Momentum G-Class toy hauler 320G highlights: 11' Separate Garage Bath and a Half Loft Fireplace Private Bedroom Fuel Station Are you looking forward to arriving at your destination, unloading your toys from an 11' separate garage, and heading out to the dunes? You ca...