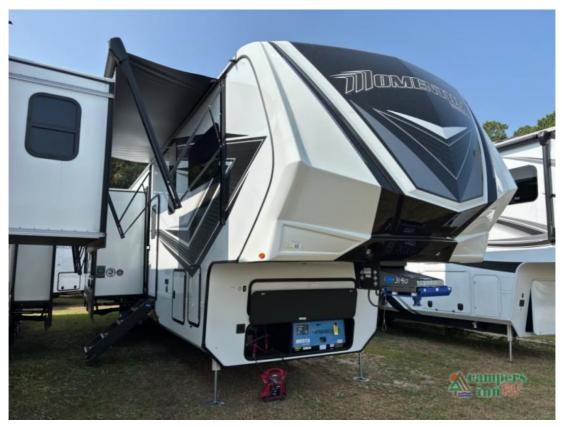

## Description

Grand Design Momentum M-Class 414M toy hauler fifth wheel highlights: Queen Bed Slide Out U-Shaped Kitchen Counter Theater Seating Kitchen Pantry 14' Separate Garage Flip-Up Pet Dish Any time spent in this spacious toy hauler will be time well spent! The 14' garage includes an ov...