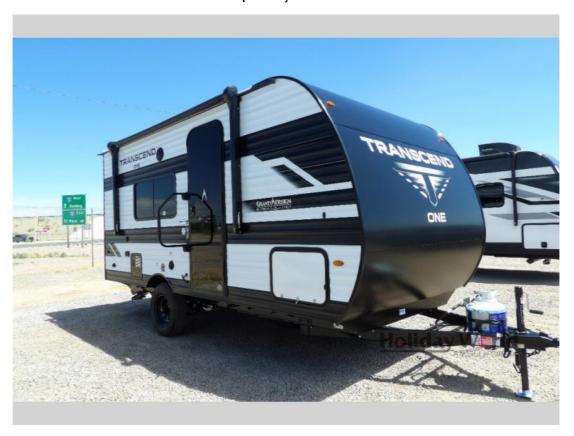

## NEW 2025 Grand Design Transcend One \$17,997

## **Description**

Grand Design Transcend One travel trailer 151RB highlights: Full Rear Bath Exterior LP Quick Connect Universal Docking Station Aluminum Solid Step 3 Step Entry This is the perfect couple's trailer with versatile seating and sleeping space! You'll find a queen-size Murphy bed up fro...

## **GENERAL INFORMATION**

Manufacturer Grand Design

Model Year 2025

Model Name Transcend One Model Code Transcend One