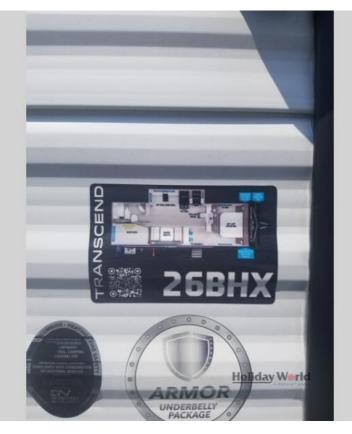

## Description

Grand Design Transcend Xplor travel trailer 26BHX highlights: Double-Size Bunk Beds with Curtains Booth Dinette Entry Counter with Shoe Storage Queen Bed 60" Roll Over Sofa Camping with your larger family or when you want to take along a few extra friends is easy with this trailer...