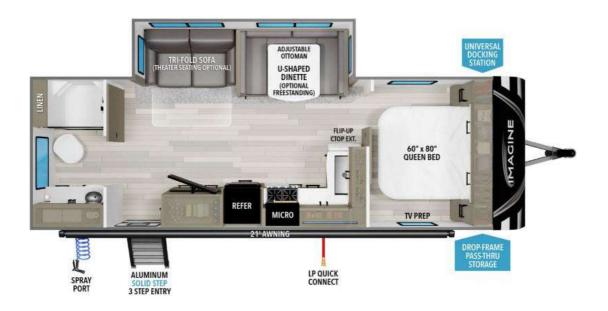

## **Description**

Grand Design Imagine travel trailer 2600RB highlights: Rear Full Bath Tri-Fold Sofa U-Shaped Dinette Pet Dish Skylight Over Shower You will be able to bring along your favorite furry friend in this petfriendly Imagine travel trailer! There is a pet dish that you can use to feed y...