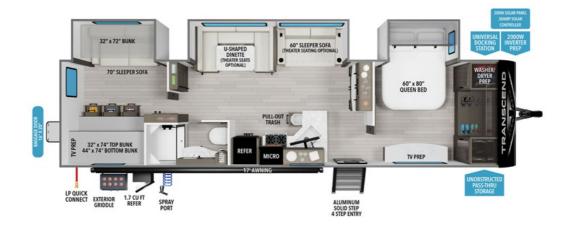

# Description

Grand Design Transcend travel trailer 335BHT highlights: Triple Slides Exterior Griddle and Refrigerator Queen Bed Triple Bunks 60" Sleeper Sofa If you're looking for a travel trailer that can house your whole gang, this unit is the one! The rear private bunkhouse can sleep up to ...