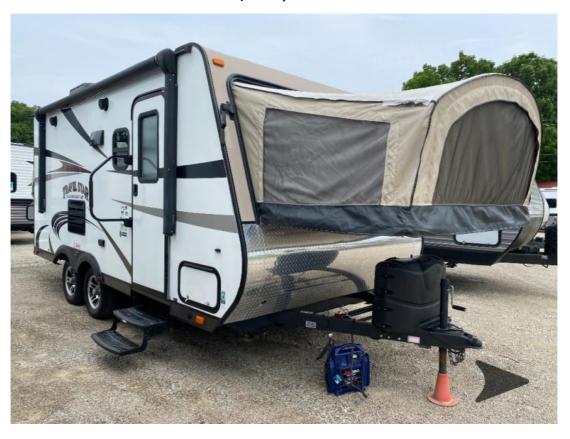

## **Description**

This Travel Star expandable 187TB features three queen size tent end beds for sleeping, and everything else you might need for enjoying time away from home. Step inside and find a dinette with an overhead cabinet straight ahead. There is an overhead shelf in the front and rear upon entering the...