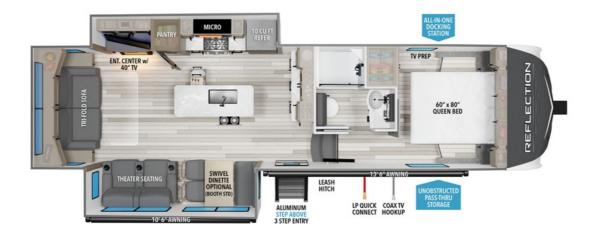

## **Description**

Grand Design Reflection 150 Series fifth wheel 295RL highlights: Theatre Seats Kitchen Island Fireplace Hutch Heated Pass-Through Storage Get ready to enjoy everything the campgrounds and surrounding area has to offer when you are setup to camp in this fifth wheel! The two electri...