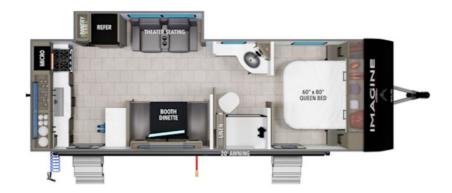

## Description

2025 Grand Design Imagine XLS 23LDEFamily time to go.Light on weight, not substance, the Imagine XLS features floorplans starting at under 5,000-pounds. XLS pairs perfectly with even more of today's medium-duty trucks and SUVs, without the compromise that other manufacturers feel forced to make in pu...