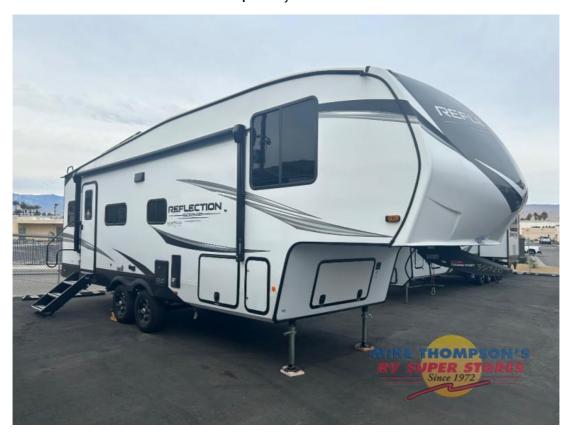

## NEW 2025 Grand Design Reflection 150 Series \$73,024

## **Description**

Grand Design Reflection 150 Series fifth wheel 260RD highlights: U-Shaped Lounge Theatre Seating Countertop Extension 40" LED HDTV Heated Pass-Through Storage Feel right at home in this Reflection 150 Series with a private bedroom that includes a walk-around queen bed with storage...