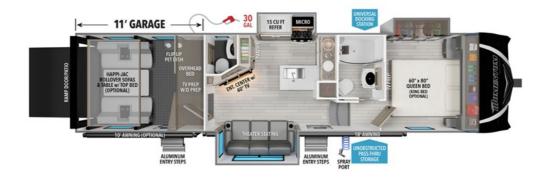

## **Description**

Grand Design Momentum G-Class toy hauler 320G highlights: 11' Separate Garage Bath and a Half Loft Fireplace Private Bedroom Fuel Station Are you looking forward to arriving at your destination, unloading your toys from an 11' separate garage, and heading out to the dunes? You ca...