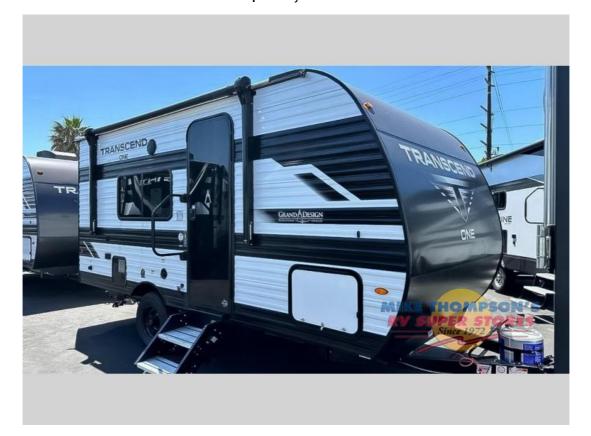

## NEW 2025 Grand Design Transcend One \$16,998

## **Description**

Grand Design Transcend One travel trailer 151RB highlights: Full Rear Bath Exterior LP Quick Connect Universal Docking Station Aluminum Entry Steps This is the perfect couple's trailer with versatile seating and sleeping space! You'll find a queen-size Murphy bed up front with stor...