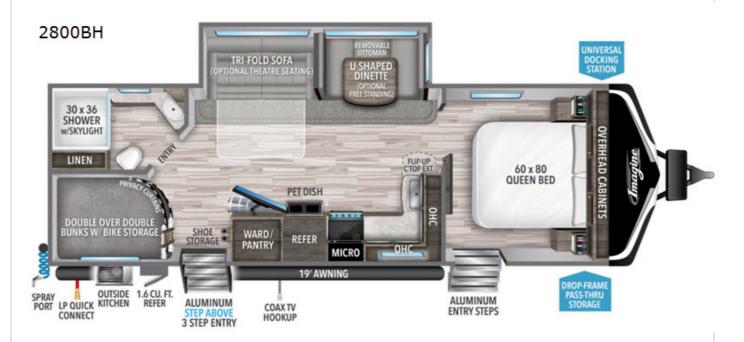

## **Description**

Grand Design Imagine travel trailer 2800BH highlights: Double Size Bunks Dual Entry Bike Storage Pet Dish Drawer Outside Kitchen Solar Power Inlet Family fun outdoors with inside comforts, plus plenty of sleeping space and storage for everyone's things can be found in this traile...