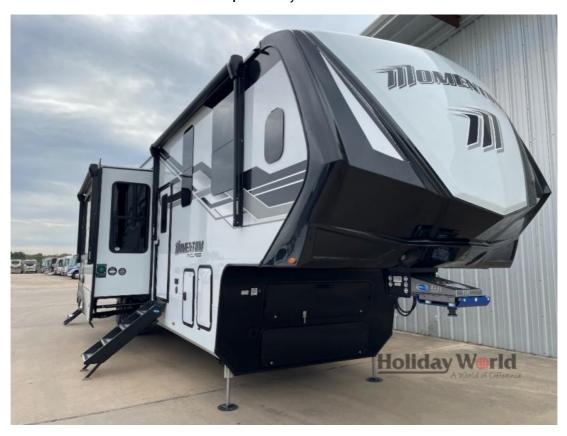

## NEW 2025 Grand Design Momentum M-Class \$161,502

## **Description**

Grand Design Momentum M-Class toy hauler 395MS highlights: 14' Separate Garage L-Shaped Pull-Out Sofa Theatre Seating Free Standing Dinette Dual Entry Doors Universal Docking Station You want a toy hauler to carry your toys to the trails, and include many at-home comforts, and th...