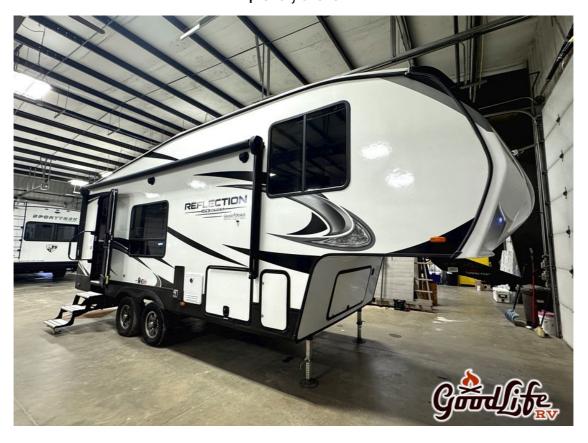

## USED 2022 Grand Design Reflection 150 Series \$36,995

## **Description**

2022 Grand Design Reflection 150 Series 226RK The Reflection 226RK offers a cozy and functional layout suitable for couples or small families. Its rear kitchen design provides ample space for meal preparation, with plenty of countertop space and storage options. The living area is intelligently ...