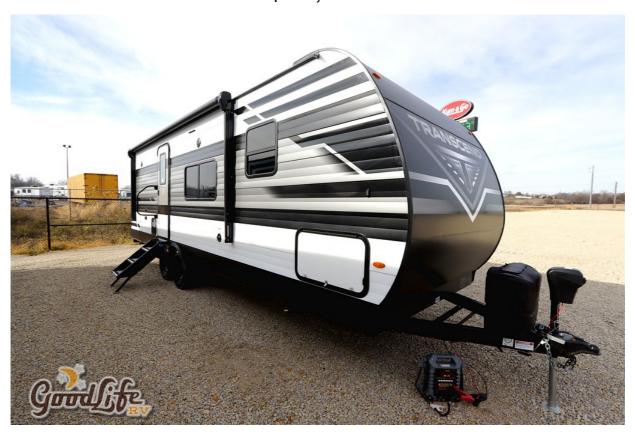

## USED 2022 Grand Design Transcend XPLOR \$21,000

## **Description**

XPLOR the Possibilities Be a great explorer. Featuring open floorplans and functional design not to mention towability for many of todays half-ton trucks and SUVs, Transcend Xplor is built for adventure. Throw in unmatched quality backed by our industry-leading warranty and theres...

## **GENERAL INFORMATION**

Manufacturer Grand Design

Model Year 2022

Model Name Transcend XPLOR

Model Code Transcend XPLOR