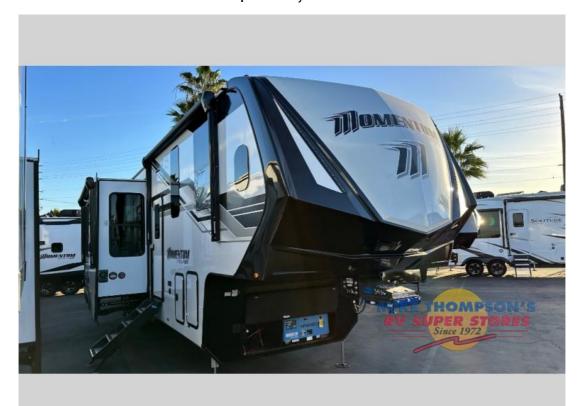

## NEW 2025 Grand Design Momentum M-Class \$163,315

## **Description**

Grand Design Momentum M-Class toy hauler 395MS highlights: 14' Separate Garage L-Shaped Pull-Out Sofa Theatre Seating Free Standing Dinette Dual Entry Doors Universal Docking Station You want a toy hauler to carry your toys to the trails, and you can get an extra living room/bedr...