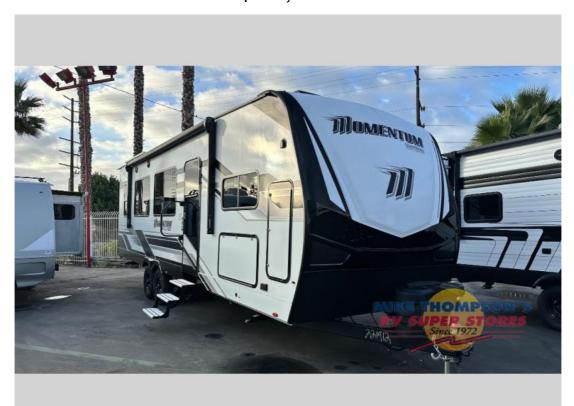

## NEW 2025 Grand Design Momentum G-Class \$85,896

## **Description**

Grand Design Momentum G-Class toy hauler 28G highlights: Three Sofas Master Suite Euro Chairs 16' 6" Garage Outside Kitchen Just imagine you are unloading your toys at your favorite destination from 16' 6" of cargo space in this Momentum G-Class toy hauler. The chef of **Contact** the family ...