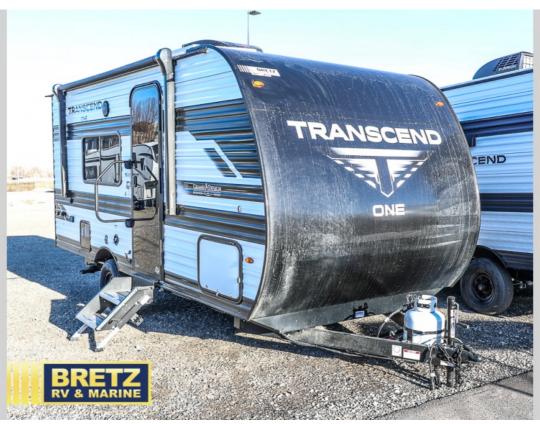

## NEW 2025 Grand Design Transcend One \$18,495

## Description

**GENERAL INFORMATION** 

Grand Design Transcend One travel trailer 151RB highlights: Full Rear Bath Exterior LP Quick Connect Universal Docking Station Aluminum Entry Steps This is the perfect couple's trailer with versatile seating and sleeping space! You'll find a queen-size Murphy bed up front with stor...