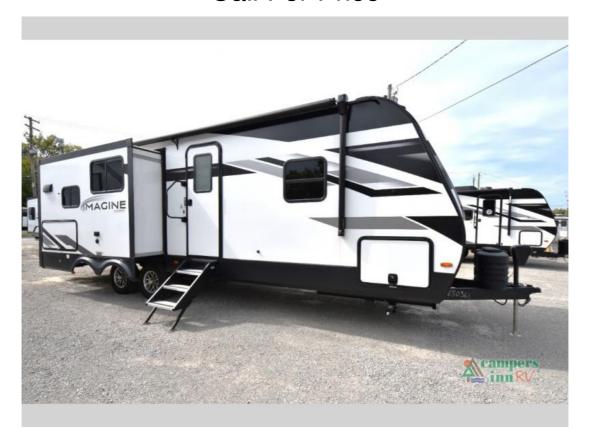

## NEW 2025 Grand Design Imagine Call For Price

## **Description**

Grand Design Imagine travel trailer 2670MK highlights: Desk Kitchen Island Fireplace Pet Dish Outside Griddle and 1.6 Cu. Ft. Refrigerator With this Imagine travel trailer, you can work while you're on the road because it offers you a desk in the main living area. You won't have t...