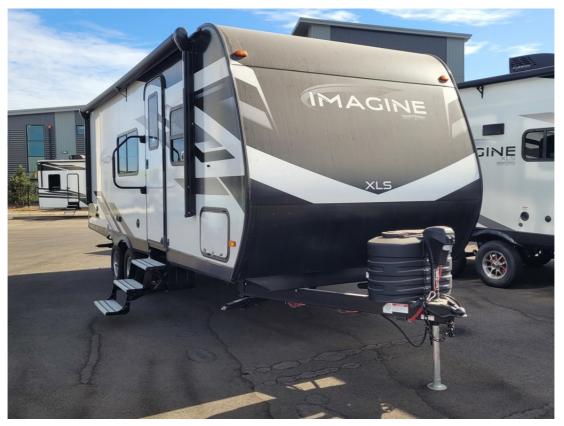

## NEW 2025 Grand Design Imagine XLS Call For Price

## Description

Grand Design Imagine XLS travel trailer 22MLEÂ highlights: Queen Bed Theatre Seating Booth Dinette Unobstructed Pass-Through This Imagine XLS travel trailer has theater seating and a booth dinette that you can use any time you need a little break from the outdoors. If you want to co...

## **GENERAL INFORMATION**

Manufacturer Model Year Model Name Model Code

Grand Design 2025 Imagine XLS Imagine XLS