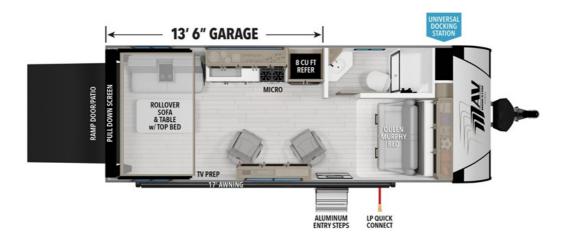

## Description

Grand Design Momentum MAV toy hauler 22MAV highlights: Universal Docking Station Walk-In Shower Three Burner Range Ramp Door/Patio 2,500 Lb. Tie-Downs 13' 6" Garage Head for the lake in this toy hauler that can sleep five campers each night. Your crew can relax on the rollover so...